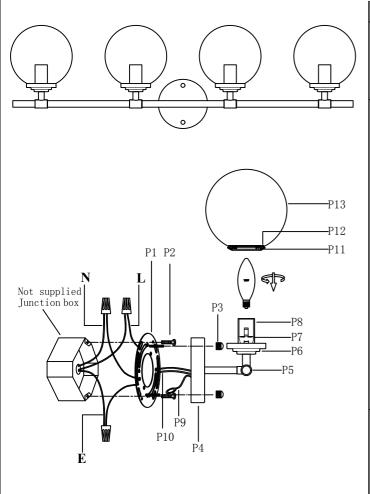

## **Installation instructions:**

- 1. Black wire from ceiling(junction box) attaches to "L"wire from the fixture.
- 2. White wire from ceiling(junction box) attaches to "N"wire from the fixture.
- 3. "E" wire from the fixture is attaced to the mounting bracket and an additional "E" wire from the mounting bracket must be secured to the junction box.
- 4. Secure mounting bracket to the junction box.
- 5.Insert the mounting bracket screw(P2) into the mounting bracket (P1).
- 6.Useing the nut(P3) to lock the lamp body onto the mounting bracket (P1) on the wall.
- 7.Install E12 light source.(Bulbs not supplied).
- 8. Twist the glass shade(P13) onto the lamp body.

The end!

| Part Number      | Part | Picture           | Description                     | Qty |
|------------------|------|-------------------|---------------------------------|-----|
| MB7R03           | P1   |                   | Mounting bracket<br>Φ4"*H1.2"   | 1   |
|                  | P2   |                   | Mounting bracket screw          | 2   |
| P-LD7302W33BLK-1 | Р3   |                   | Nut                             | 2   |
|                  | P4   |                   | Backplate (Φ4.7"*H1")           | 1   |
|                  | P5   | <del>^ ^ ^ </del> | Double head tube (L32.6"*H1.6") | 1   |
|                  | Р6   |                   | Multilayer cup<br>Φ2.8"*H0.8"   | 4   |
|                  | P7   |                   | Light cup Φ1.2"*H2.0"           | 4   |
|                  | P8   | <del> </del>      | E12 holder                      | 4   |
|                  | Р9   |                   | UL18#Ground wire, L9.8"         | 1   |
|                  | P10  | $\approx$         | UL18#, L8″                      | 1   |
| GS7R03BK         | P11  |                   | Aluminum ring<br>Φ2.7"*H0.3"    | 4   |
|                  | P12  |                   | Plate<br>Φ1.8"*T0.1"            | 4   |
|                  | P13  |                   | Glass shade<br>Φ5.9"*H5.7"      | 4   |

"L" = Hot wire

"N" = Neutral wire "E" = Ground wire